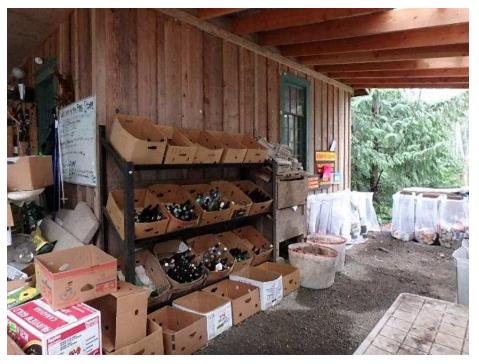

## 2.7 RECOMMENDATION

|                                                                                                                                                                | Hazard Description<br>Rusted nails were found in the free store area.<br>Cause and Effect<br>A person may injure themselves on the nails.<br>Hazard Location<br>Free store |
|----------------------------------------------------------------------------------------------------------------------------------------------------------------|----------------------------------------------------------------------------------------------------------------------------------------------------------------------------|
| RECOMMENDATION REFERENCE ID                                                                                                                                    | 2016-07                                                                                                                                                                    |
| RECOMMENDATION SUB-TYPE                                                                                                                                        | X LIFE SAFETY                                                                                                                                                              |
| RECOMMENDATION<br>It is recommended that the rusted nails be re<br>to determine if more items from the free stor<br>exposure.<br>ADEQUACY OF EXISTING CONTROLS |                                                                                                                                                                            |
| CONSEQUENCE RATING                                                                                                                                             | ☐ HIGH         ☐ 1       X 2         ☐ 3       4         ☐ 5                                                                                                               |
| LIKELIHOOD RATING                                                                                                                                              | □     1     X     2       □     3     □     4       □     5                                                                                                                |
| RISK SCORE-LEVEL OF RISK                                                                                                                                       | 1-3 INSIGNIFICANT X 3-5 LOW     5-10 MEDIUM     10-15 HIGH     15-25 EXTREME                                                                                               |
| RECOMMENDATION STATUS                                                                                                                                          | X     OPEN NEW     REPEAT       PENDING     IN PROGRESS       CLOSED                                                                                                       |
| CODE REFERENCE                                                                                                                                                 | Good loss control practice                                                                                                                                                 |