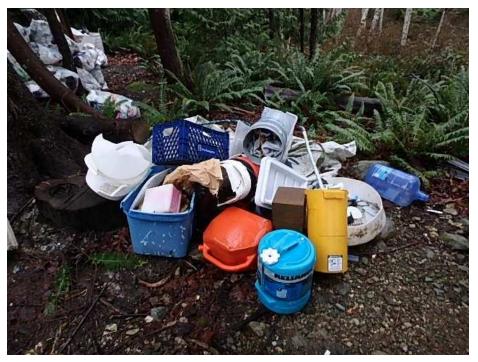

## 2.6 RECOMMENDATION

| <image/>                                                                                                                                                                                                                                                                                                                                                     | <ul> <li>Hazard Description</li> <li>The premises are overrun with excess recycled items.</li> <li>Cause and Effect</li> <li>The recyclables have not been removed in a long time and the area is being overrun with materials, which has resulted in poor housekeeping and many hazards around the area.</li> <li>Hazard Location</li> <li>Recycling Depot</li> </ul> |  |
|--------------------------------------------------------------------------------------------------------------------------------------------------------------------------------------------------------------------------------------------------------------------------------------------------------------------------------------------------------------|------------------------------------------------------------------------------------------------------------------------------------------------------------------------------------------------------------------------------------------------------------------------------------------------------------------------------------------------------------------------|--|
| RECOMMENDATION REFERENCE ID                                                                                                                                                                                                                                                                                                                                  | 2016-06                                                                                                                                                                                                                                                                                                                                                                |  |
| RECOMMENDATION SUB-TYPE                                                                                                                                                                                                                                                                                                                                      | SNOW REMOVAL X HOUSEKEEPING GENERAL STORAGE                                                                                                                                                                                                                                                                                                                            |  |
| RECOMMENDATION                                                                                                                                                                                                                                                                                                                                               |                                                                                                                                                                                                                                                                                                                                                                        |  |
| The recycling area has been noted to be poorly maintained. The housekeeping is not<br>adequate and the good have not be removed in a timely manner leading to an excess of<br>items onsite. These include sharp metal, broken glass and allurements. The area needs to<br>be cleaned up and reorganized in order to reduce possible future liability issues. |                                                                                                                                                                                                                                                                                                                                                                        |  |
| ADEQUACY OF EXISTING CONTROLS                                                                                                                                                                                                                                                                                                                                | X LOW MEDIUM<br>HIGH                                                                                                                                                                                                                                                                                                                                                   |  |
| CONSEQUENCE RATING                                                                                                                                                                                                                                                                                                                                           | □     1     □     2       □     3     X     4       □     5                                                                                                                                                                                                                                                                                                            |  |
| LIKELIHOOD RATING                                                                                                                                                                                                                                                                                                                                            | □     1     □     2       X     3     □     4       □     5                                                                                                                                                                                                                                                                                                            |  |
| RISK SCORE-LEVEL OF RISK                                                                                                                                                                                                                                                                                                                                     | <ul> <li>☐ 1-3 INSIGNIFICANT ☐ 3-5 LOW</li> <li>☐ 5-10 MEDIUM X 10-15 HIGH</li> <li>☐ 15-25 EXTREME</li> </ul>                                                                                                                                                                                                                                                         |  |
| RECOMMENDATION STATUS                                                                                                                                                                                                                                                                                                                                        | X     OPEN NEW     REPEAT       PENDING     IN PROGRESS       CLOSED                                                                                                                                                                                                                                                                                                   |  |
| CODE REFERENCE                                                                                                                                                                                                                                                                                                                                               | Good loss control practice                                                                                                                                                                                                                                                                                                                                             |  |