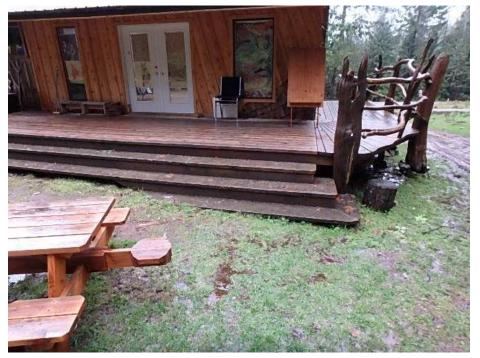

## 2.8 RECOMMENDATION

|                                                                                                  | <ul> <li>Hazard Description</li> <li>It was noted that the ramp (Free Store) and the steps (Arts Centre) which provides building access does not have an adequate handrail.</li> <li>Cause and Effect</li> <li>The lack of handrails may result in fall injuries to persons unable to steady themselves as they descend the ramp/stairs.</li> <li>Hazard Location</li> <li>Free store and Arts Centre</li> </ul> |
|--------------------------------------------------------------------------------------------------|------------------------------------------------------------------------------------------------------------------------------------------------------------------------------------------------------------------------------------------------------------------------------------------------------------------------------------------------------------------------------------------------------------------|
| RECOMMENDATION REFERENCE ID                                                                      | 2016-08                                                                                                                                                                                                                                                                                                                                                                                                          |
| RECOMMENDATION SUB-TYPE                                                                          | X SLIP, TRIP AND FALL                                                                                                                                                                                                                                                                                                                                                                                            |
| RECOMMENDATION                                                                                   |                                                                                                                                                                                                                                                                                                                                                                                                                  |
| To reduce the risk of trip and fall accidents, i that all ramps/stairs with more than 3 risers b | njuries and associated liability, we recommend<br>e provided with handrails.                                                                                                                                                                                                                                                                                                                                     |
| ADEQUACY OF EXISTING CONTROLS                                                                    | LOW X MEDIUM                                                                                                                                                                                                                                                                                                                                                                                                     |
| CONSEQUENCE RATING                                                                               | □     1     X     2       □     3     □     4       □     5                                                                                                                                                                                                                                                                                                                                                      |
| LIKELIHOOD RATING                                                                                | □     1     X     2       □     3     □     4       □     5                                                                                                                                                                                                                                                                                                                                                      |
| RISK SCORE-LEVEL OF RISK                                                                         | 1-3 INSIGNIFICANT X 3-5 LOW     5-10 MEDIUM     10-15 HIGH     15-25 EXTREME                                                                                                                                                                                                                                                                                                                                     |
| RECOMMENDATION STATUS                                                                            | X     OPEN NEW     REPEAT       PENDING     IN PROGRESS       CLOSED                                                                                                                                                                                                                                                                                                                                             |
| CODE REFERENCE                                                                                   | Good loss control practice                                                                                                                                                                                                                                                                                                                                                                                       |

## 2.9 RECOMMENDATION

|                                                                                                                                                        | Hazard Description<br>The building's exterior stairs lack a slip resistant<br>surface finish.<br>Cause and Effect<br>This creates an unsafe condition and an<br>unnecessary liability hazard.<br>Hazard Location<br>Free Store and Arts Centre |
|--------------------------------------------------------------------------------------------------------------------------------------------------------|------------------------------------------------------------------------------------------------------------------------------------------------------------------------------------------------------------------------------------------------|
| RECOMMENDATION REFERENCE ID                                                                                                                            | 2016-09                                                                                                                                                                                                                                        |
| RECOMMENDATION SUB-TYPE                                                                                                                                | X SLIP, TRIP AND FALL                                                                                                                                                                                                                          |
| RECOMMENDATION<br>All exterior stairs should be provided with a s<br>resistant strips to prevent slipping and falling<br>ADEQUACY OF EXISTING CONTROLS |                                                                                                                                                                                                                                                |
| CONSEQUENCE RATING                                                                                                                                     | □     1     X     2       □     3     □     4       □     5      4                                                                                                                                                                             |
| LIKELIHOOD RATING                                                                                                                                      | □     1     X     2       □     3     □     4       □     5                                                                                                                                                                                    |
| RISK SCORE-LEVEL OF RISK                                                                                                                               | 1-3 INSIGNIFICANT X 3-5 LOW     5-10 MEDIUM     10-15 HIGH     15-25 EXTREME                                                                                                                                                                   |
| RECOMMENDATION STATUS                                                                                                                                  | X     OPEN NEW     REPEAT       PENDING     IN PROGRESS       CLOSED                                                                                                                                                                           |
| CODE REFERENCE                                                                                                                                         | Good loss control practice                                                                                                                                                                                                                     |