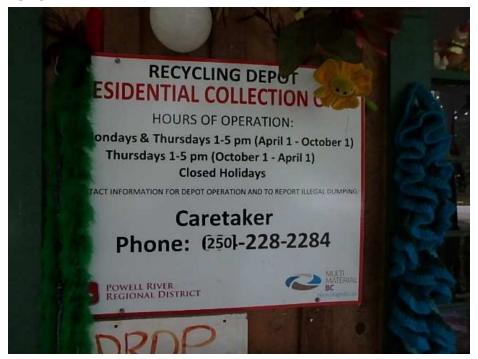

## 2.6 RECOMMENDATION

| <image/>                                                                                                                                                                                                                                                                                                                                                     | <ul> <li>Hazard Description</li> <li>The premises are overrun with excess recycled items.</li> <li>Cause and Effect</li> <li>The recyclables have not been removed in a long time and the area is being overrun with materials, which has resulted in poor housekeeping and many hazards around the area.</li> <li>Hazard Location</li> <li>Recycling Depot</li> </ul> |  |
|--------------------------------------------------------------------------------------------------------------------------------------------------------------------------------------------------------------------------------------------------------------------------------------------------------------------------------------------------------------|------------------------------------------------------------------------------------------------------------------------------------------------------------------------------------------------------------------------------------------------------------------------------------------------------------------------------------------------------------------------|--|
| RECOMMENDATION REFERENCE ID                                                                                                                                                                                                                                                                                                                                  | 2016-06                                                                                                                                                                                                                                                                                                                                                                |  |
| RECOMMENDATION SUB-TYPE                                                                                                                                                                                                                                                                                                                                      | SNOW REMOVAL X HOUSEKEEPING GENERAL STORAGE                                                                                                                                                                                                                                                                                                                            |  |
| RECOMMENDATION                                                                                                                                                                                                                                                                                                                                               |                                                                                                                                                                                                                                                                                                                                                                        |  |
| The recycling area has been noted to be poorly maintained. The housekeeping is not<br>adequate and the good have not be removed in a timely manner leading to an excess of<br>items onsite. These include sharp metal, broken glass and allurements. The area needs to<br>be cleaned up and reorganized in order to reduce possible future liability issues. |                                                                                                                                                                                                                                                                                                                                                                        |  |
| ADEQUACY OF EXISTING CONTROLS                                                                                                                                                                                                                                                                                                                                | X LOW MEDIUM<br>HIGH                                                                                                                                                                                                                                                                                                                                                   |  |
| CONSEQUENCE RATING                                                                                                                                                                                                                                                                                                                                           | □     1     □     2       □     3     X     4       □     5                                                                                                                                                                                                                                                                                                            |  |
| LIKELIHOOD RATING                                                                                                                                                                                                                                                                                                                                            | □     1     □     2       X     3     □     4       □     5                                                                                                                                                                                                                                                                                                            |  |
| RISK SCORE-LEVEL OF RISK                                                                                                                                                                                                                                                                                                                                     | <ul> <li>☐ 1-3 INSIGNIFICANT ☐ 3-5 LOW</li> <li>☐ 5-10 MEDIUM X 10-15 HIGH</li> <li>☐ 15-25 EXTREME</li> </ul>                                                                                                                                                                                                                                                         |  |
| RECOMMENDATION STATUS                                                                                                                                                                                                                                                                                                                                        | X     OPEN NEW     REPEAT       PENDING     IN PROGRESS       CLOSED                                                                                                                                                                                                                                                                                                   |  |
| CODE REFERENCE                                                                                                                                                                                                                                                                                                                                               | Good loss control practice                                                                                                                                                                                                                                                                                                                                             |  |