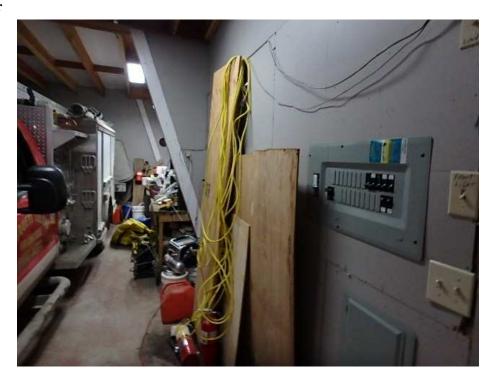

## 2.2 RECOMMENDATION

.

|                                                                                                                | <ul> <li>Hazard Description</li> <li>An open junction box was found in the firehall.</li> <li>Cause and Effect</li> <li>Missing cover plates allow dust and other materials to accumulate in the junction boxes and allow unintentional access by the public, which may lead to electric shocks.</li> <li>Hazard Location</li> <li>Firehall</li> </ul> |
|----------------------------------------------------------------------------------------------------------------|--------------------------------------------------------------------------------------------------------------------------------------------------------------------------------------------------------------------------------------------------------------------------------------------------------------------------------------------------------|
| RECOMMENDATION REFERENCE ID                                                                                    | 2016-02                                                                                                                                                                                                                                                                                                                                                |
| RECOMMENDATION SUB-TYPE                                                                                        | LIGHTING X ELECTRICAL OUTLETS MAIN POWER                                                                                                                                                                                                                                                                                                               |
| RECOMMENDATION<br>In order to protect against possible electroc<br>that all damaged junction box covers and ou | ution or the ignition of a fire it is recommended<br>Itlet covers be repaired or replaced.                                                                                                                                                                                                                                                             |
| ADEQUACY OF EXISTING CONTROLS                                                                                  | LOW X MEDIUM HIGH                                                                                                                                                                                                                                                                                                                                      |
| CONSEQUENCE RATING                                                                                             | □     1     □     2       X     3     □     4       □     5                                                                                                                                                                                                                                                                                            |
| LIKELIHOOD RATING                                                                                              | □     1     X     2       □     3     □     4       □     5      4                                                                                                                                                                                                                                                                                     |
| RISK SCORE-LEVEL OF RISK                                                                                       | 1-3 INSIGNIFICANT     3-5 LOW     5-10 MEDIUM     10-15 HIGH     15-25 EXTREME                                                                                                                                                                                                                                                                         |
| RECOMMENDATION STATUS                                                                                          | X     OPEN NEW     REPEAT       PENDING     IN PROGRESS       CLOSED                                                                                                                                                                                                                                                                                   |
| CODE REFERENCE                                                                                                 |                                                                                                                                                                                                                                                                                                                                                        |
| NFPA 70 "National Electrical Code" Chapter                                                                     | 2                                                                                                                                                                                                                                                                                                                                                      |