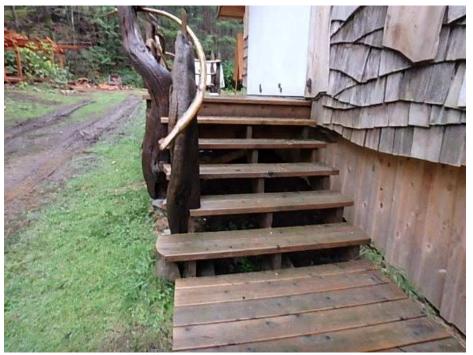

## 2.8 RECOMMENDATION

|                                                                                                  | <ul> <li>Hazard Description</li> <li>It was noted that the ramp (Free Store) and the steps (Arts Centre) which provides building access does not have an adequate handrail.</li> <li>Cause and Effect</li> <li>The lack of handrails may result in fall injuries to persons unable to steady themselves as they descend the ramp/stairs.</li> <li>Hazard Location</li> <li>Free store and Arts Centre</li> </ul> |
|--------------------------------------------------------------------------------------------------|------------------------------------------------------------------------------------------------------------------------------------------------------------------------------------------------------------------------------------------------------------------------------------------------------------------------------------------------------------------------------------------------------------------|
| RECOMMENDATION REFERENCE ID                                                                      | 2016-08                                                                                                                                                                                                                                                                                                                                                                                                          |
| RECOMMENDATION SUB-TYPE                                                                          | X SLIP, TRIP AND FALL                                                                                                                                                                                                                                                                                                                                                                                            |
| RECOMMENDATION                                                                                   |                                                                                                                                                                                                                                                                                                                                                                                                                  |
| To reduce the risk of trip and fall accidents, i that all ramps/stairs with more than 3 risers b | njuries and associated liability, we recommend<br>e provided with handrails.                                                                                                                                                                                                                                                                                                                                     |
| ADEQUACY OF EXISTING CONTROLS                                                                    | LOW X MEDIUM                                                                                                                                                                                                                                                                                                                                                                                                     |
| CONSEQUENCE RATING                                                                               | □     1     X     2       □     3     □     4       □     5                                                                                                                                                                                                                                                                                                                                                      |
| LIKELIHOOD RATING                                                                                | □     1     X     2       □     3     □     4       □     5                                                                                                                                                                                                                                                                                                                                                      |
| RISK SCORE-LEVEL OF RISK                                                                         | 1-3 INSIGNIFICANT X 3-5 LOW     5-10 MEDIUM     10-15 HIGH     15-25 EXTREME                                                                                                                                                                                                                                                                                                                                     |
| RECOMMENDATION STATUS                                                                            | X     OPEN NEW     REPEAT       PENDING     IN PROGRESS       CLOSED                                                                                                                                                                                                                                                                                                                                             |
| CODE REFERENCE                                                                                   | Good loss control practice                                                                                                                                                                                                                                                                                                                                                                                       |

## 2.9 RECOMMENDATION

|                                                                                                                                                        | Hazard Description<br>The building's exterior stairs lack a slip resistant<br>surface finish.<br>Cause and Effect<br>This creates an unsafe condition and an<br>unnecessary liability hazard.<br>Hazard Location<br>Free Store and Arts Centre |
|--------------------------------------------------------------------------------------------------------------------------------------------------------|------------------------------------------------------------------------------------------------------------------------------------------------------------------------------------------------------------------------------------------------|
| RECOMMENDATION REFERENCE ID                                                                                                                            | 2016-09                                                                                                                                                                                                                                        |
| RECOMMENDATION SUB-TYPE                                                                                                                                | X SLIP, TRIP AND FALL                                                                                                                                                                                                                          |
| RECOMMENDATION<br>All exterior stairs should be provided with a s<br>resistant strips to prevent slipping and falling<br>ADEQUACY OF EXISTING CONTROLS |                                                                                                                                                                                                                                                |
| CONSEQUENCE RATING                                                                                                                                     | □     1     X     2       □     3     □     4       □     5      4                                                                                                                                                                             |
| LIKELIHOOD RATING                                                                                                                                      | □     1     X     2       □     3     □     4       □     5                                                                                                                                                                                    |
| RISK SCORE-LEVEL OF RISK                                                                                                                               | 1-3 INSIGNIFICANT X 3-5 LOW     5-10 MEDIUM     10-15 HIGH     15-25 EXTREME                                                                                                                                                                   |
| RECOMMENDATION STATUS                                                                                                                                  | X     OPEN NEW     REPEAT       PENDING     IN PROGRESS       CLOSED                                                                                                                                                                           |
| CODE REFERENCE                                                                                                                                         | Good loss control practice                                                                                                                                                                                                                     |