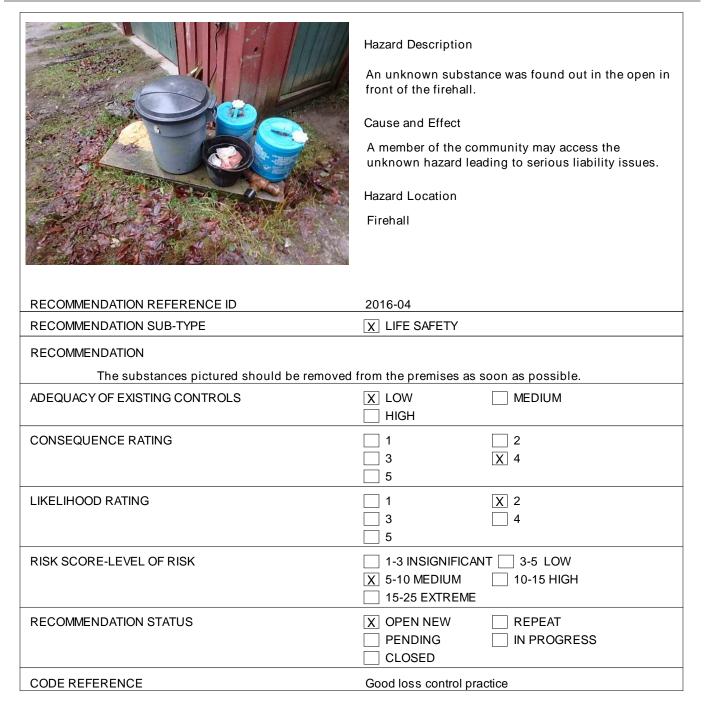

## 2.5 RECOMMENDATION

|                                                                              | Hazard Description<br>There was an open unmaintained outhouse found<br>onsite.<br>Cause and Effect<br>This is creating a sanitary hazard.<br>Hazard Location<br>Firehall |
|------------------------------------------------------------------------------|--------------------------------------------------------------------------------------------------------------------------------------------------------------------------|
| RECOMMENDATION REFERENCE ID                                                  | 2016-05                                                                                                                                                                  |
| RECOMMENDATION SUB-TYPE                                                      | X LIFE SAFETY                                                                                                                                                            |
| RECOMMENDATION                                                               |                                                                                                                                                                          |
| It is recommended that the outhouse either b maintenance program instituted. | e removed, enclosed and a proper                                                                                                                                         |
| ADEQUACY OF EXISTING CONTROLS                                                | X LOW MEDIUM HIGH                                                                                                                                                        |
| CONSEQUENCE RATING                                                           | □     1     □     2       X     3     □     4       □     5      4                                                                                                       |
| LIKELIHOOD RATING                                                            | □     1     □     2       X     3     □     4       □     5                                                                                                              |
| RISK SCORE-LEVEL OF RISK                                                     | 1-3 INSIGNIFICANT     3-5 LOW     5-10 MEDIUM     10-15 HIGH     15-25 EXTREME                                                                                           |
| RECOMMENDATION STATUS                                                        | X     OPEN NEW     REPEAT       PENDING     IN PROGRESS       CLOSED                                                                                                     |
| CODE REFERENCE                                                               | Good loss control practice                                                                                                                                               |