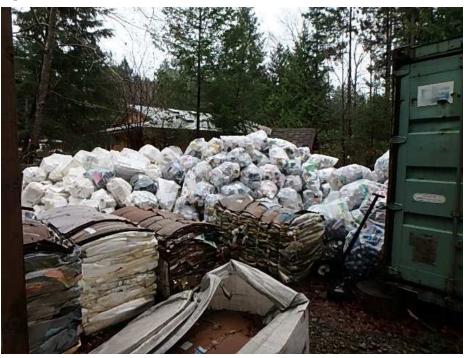

## 2.6 RECOMMENDATION

| <image/>                                                                                                                                                                                                                                                                                                                                                     | <ul> <li>Hazard Description</li> <li>The premises are overrun with excess recycled items.</li> <li>Cause and Effect</li> <li>The recyclables have not been removed in a long time and the area is being overrun with materials, which has resulted in poor housekeeping and many hazards around the area.</li> <li>Hazard Location</li> <li>Recycling Depot</li> </ul> |  |
|--------------------------------------------------------------------------------------------------------------------------------------------------------------------------------------------------------------------------------------------------------------------------------------------------------------------------------------------------------------|------------------------------------------------------------------------------------------------------------------------------------------------------------------------------------------------------------------------------------------------------------------------------------------------------------------------------------------------------------------------|--|
| RECOMMENDATION REFERENCE ID                                                                                                                                                                                                                                                                                                                                  | 2016-06                                                                                                                                                                                                                                                                                                                                                                |  |
| RECOMMENDATION SUB-TYPE                                                                                                                                                                                                                                                                                                                                      | SNOW REMOVAL X HOUSEKEEPING GENERAL STORAGE                                                                                                                                                                                                                                                                                                                            |  |
| RECOMMENDATION                                                                                                                                                                                                                                                                                                                                               |                                                                                                                                                                                                                                                                                                                                                                        |  |
| The recycling area has been noted to be poorly maintained. The housekeeping is not<br>adequate and the good have not be removed in a timely manner leading to an excess of<br>items onsite. These include sharp metal, broken glass and allurements. The area needs to<br>be cleaned up and reorganized in order to reduce possible future liability issues. |                                                                                                                                                                                                                                                                                                                                                                        |  |
| ADEQUACY OF EXISTING CONTROLS                                                                                                                                                                                                                                                                                                                                | X LOW MEDIUM<br>HIGH                                                                                                                                                                                                                                                                                                                                                   |  |
| CONSEQUENCE RATING                                                                                                                                                                                                                                                                                                                                           | □     1     □     2       □     3     X     4       □     5                                                                                                                                                                                                                                                                                                            |  |
| LIKELIHOOD RATING                                                                                                                                                                                                                                                                                                                                            | □     1     □     2       X     3     □     4       □     5                                                                                                                                                                                                                                                                                                            |  |
| RISK SCORE-LEVEL OF RISK                                                                                                                                                                                                                                                                                                                                     | <ul> <li>☐ 1-3 INSIGNIFICANT ☐ 3-5 LOW</li> <li>☐ 5-10 MEDIUM X 10-15 HIGH</li> <li>☐ 15-25 EXTREME</li> </ul>                                                                                                                                                                                                                                                         |  |
| RECOMMENDATION STATUS                                                                                                                                                                                                                                                                                                                                        | X     OPEN NEW     REPEAT       PENDING     IN PROGRESS       CLOSED                                                                                                                                                                                                                                                                                                   |  |
| CODE REFERENCE                                                                                                                                                                                                                                                                                                                                               | Good loss control practice                                                                                                                                                                                                                                                                                                                                             |  |