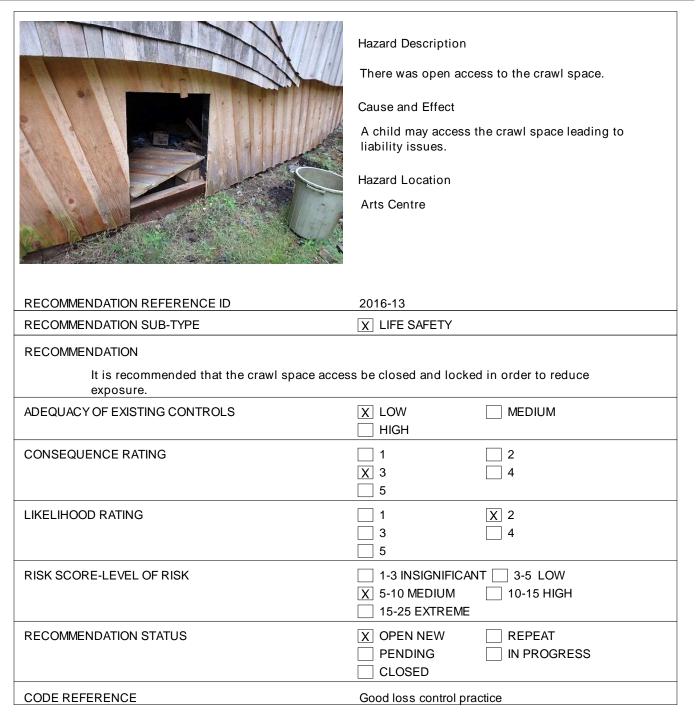

| 1-3 INSIGNIFICANT     3-5 LOW     5-10 MEDIUM     10-15 HIGH     15-25 EXTREME                                                                                   |
| RECOMMENDATION STATUS                                                                                           | X     OPEN NEW     REPEAT       PENDING     IN PROGRESS       CLOSED                                                                                             |
| CODE REFERENCE                                                                                                  | Good loss control practice                                                                                                                                       |



#### 2.13 RECOMMENDATION





## 2.14 RECOMMENDATION

|                                                                                                                                                                                                                                                                                                                                                                                                                                                                                                                                                                                                                                                                                                       | Hazard Description<br>The equipment and set up found onsite was not up to<br>current Plays