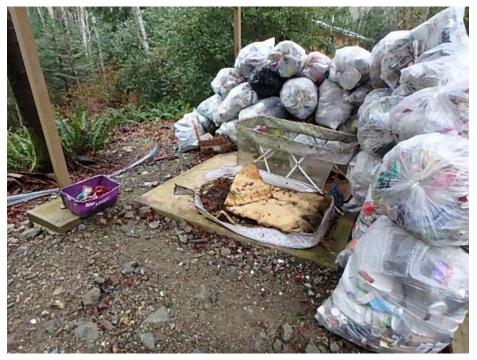

## 2.6 RECOMMENDATION

| <image/>                                                                                                                                                                                                                                                                                                                                                     | <ul> <li>Hazard Description</li> <li>The premises are overrun with excess recycled items.</li> <li>Cause and Effect</li> <li>The recyclables have not been removed in a long time and the area is being overrun with materials, which has resulted in poor housekeeping and many hazards around the area.</li> <li>Hazard Location</li> <li>Recycling Depot</li> </ul> |  |
|--------------------------------------------------------------------------------------------------------------------------------------------------------------------------------------------------------------------------------------------------------------------------------------------------------------------------------------------------------------|------------------------------------------------------------------------------------------------------------------------------------------------------------------------------------------------------------------------------------------------------------------------------------------------------------------------------------------------------------------------|--|
| RECOMMENDATION REFERENCE ID                                                                                                                                                                                                                                                                                                                                  | 2016-06                                                                                                                                                                                                                                                                                                                                                                |  |
| RECOMMENDATION SUB-TYPE                                                                                                                                                                                                                                                                                                                                      | SNOW REMOVAL X HOUSEKEEPING GENERAL STORAGE                                                                                                                                                                                                                                                                                                                            |  |
| RECOMMENDATION                                                                                                                                                                                                                                                                                                                                               |                                                                                                                                                                                                                                                                                                                                                                        |  |
| The recycling area has been noted to be poorly maintained. The housekeeping is not<br>adequate and the good have not be removed in a timely manner leading to an excess of<br>items onsite. These include sharp metal, broken glass and allurements. The area needs to<br>be cleaned up and reorganized in order to reduce possible future liability issues. |                                                                                                                                                                                                                                                                                                                                                                        |  |
| ADEQUACY OF EXISTING CONTROLS                                                                                                                                                                                                                                                                                                                                | X LOW MEDIUM<br>HIGH                                                                                                                                                                                                                                                                                                                                                   |  |
| CONSEQUENCE RATING                                                                                                                                                                                                                                                                                                                                           | □     1     □     2       □     3     X     4       □     5                                                                                                                                                                                                                                                                                                            |  |
| LIKELIHOOD RATING                                                                                                                                                                                                                                                                                                                                            | □     1     □     2       X     3     □     4       □     5                                                                                                                                                                                                                                                                                                            |  |
| RISK SCORE-LEVEL OF RISK                                                                                                                                                                                                                                                                                                                                     | <ul> <li>☐ 1-3 INSIGNIFICANT ☐ 3-5 LOW</li> <li>☐ 5-10 MEDIUM X 10-15 HIGH</li> <li>☐ 15-25 EXTREME</li> </ul>                                                                                                                                                                                                                                                         |  |
| RECOMMENDATION STATUS                                                                                                                                                                                                                                                                                                                                        | X     OPEN NEW     REPEAT       PENDING     IN PROGRESS       CLOSED                                                                                                                                                                                                                                                                                                   |  |
| CODE REFERENCE                                                                                                                                                                                                                                                                                                                                               | Good loss control practice                                                                                                                                                                                                                                                                                                                                             |  |