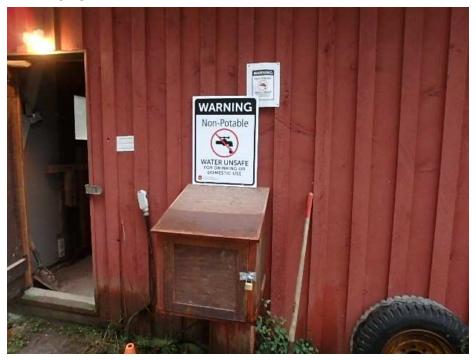

## 2.5 RECOMMENDATION

|                                                                              | Hazard Description<br>There was an open unmaintained outhouse found<br>onsite.<br>Cause and Effect<br>This is creating a sanitary hazard.<br>Hazard Location<br>Firehall |
|------------------------------------------------------------------------------|--------------------------------------------------------------------------------------------------------------------------------------------------------------------------|
| RECOMMENDATION REFERENCE ID                                                  | 2016-05                                                                                                                                                                  |
| RECOMMENDATION SUB-TYPE                                                      | X LIFE SAFETY                                                                                                                                                            |
| RECOMMENDATION                                                               |                                                                                                                                                                          |
| It is recommended that the outhouse either b maintenance program instituted. | e removed, enclosed and a proper                                                                                                                                         |
| ADEQUACY OF EXISTING CONTROLS                                                | X LOW MEDIUM HIGH                                                                                                                                                        |
| CONSEQUENCE RATING                                                           | □     1     □     2       X     3     □     4       □     5      4                                                                                                       |
| LIKELIHOOD RATING                                                            | □     1     □     2       X     3     □     4       □     5                                                                                                              |
| RISK SCORE-LEVEL OF RISK                                                     | 1-3 INSIGNIFICANT     3-5 LOW     5-10 MEDIUM     10-15 HIGH     15-25 EXTREME                                                                                           |
| RECOMMENDATION STATUS                                                        | X     OPEN NEW     REPEAT       PENDING     IN PROGRESS       CLOSED                                                                                                     |
| CODE REFERENCE                                                               | Good loss control practice                                                                                                                                               |