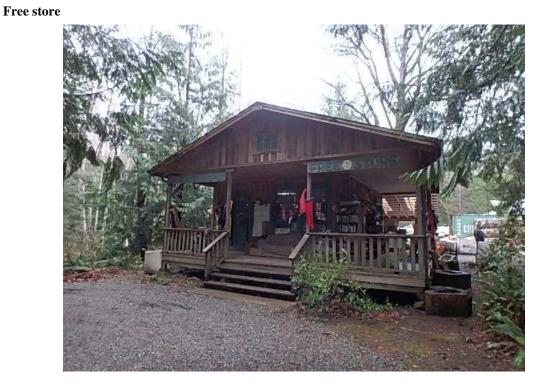

## 2.7 RECOMMENDATION

|                                                                                                                                                                | Hazard Description<br>Rusted nails were found in the free store area.<br>Cause and Effect<br>A person may injure themselves on the nails.<br>Hazard Location<br>Free store |
|----------------------------------------------------------------------------------------------------------------------------------------------------------------|----------------------------------------------------------------------------------------------------------------------------------------------------------------------------|
| RECOMMENDATION REFERENCE ID                                                                                                                                    | 2016-07                                                                                                                                                                    |
| RECOMMENDATION SUB-TYPE                                                                                                                                        | X LIFE SAFETY                                                                                                                                                              |
| RECOMMENDATION<br>It is recommended that the rusted nails be re<br>to determine if more items from the free stor<br>exposure.<br>ADEQUACY OF EXISTING CONTROLS |                                                                                                                                                                            |
| CONSEQUENCE RATING                                                                                                                                             | ☐ HIGH         ☐ 1       X 2         ☐ 3       4         ☐ 5                                                                                                               |
| LIKELIHOOD RATING                                                                                                                                              | □     1     X     2       □     3     □     4       □     5                                                                                                                |
| RISK SCORE-LEVEL OF RISK                                                                                                                                       | 1-3 INSIGNIFICANT X 3-5 LOW     5-10 MEDIUM     10-15 HIGH     15-25 EXTREME                                                                                               |
| RECOMMENDATION STATUS                                                                                                                                          | X     OPEN NEW     REPEAT       PENDING     IN PROGRESS       CLOSED                                                                                                       |
| CODE REFERENCE                                                                                                                                                 | Good loss control practice                                                                                                                                                 |

## 2.8 RECOMMENDATION

|                                                                                                  | <ul> <li>Hazard Description</li> <li>It was noted that the ramp (Free Store) and the steps (Arts Centre) which provides building access does not have an adequate handrail.</li> <li>Cause and Effect</li> <li>The lack of handrails may result in fall injuries to persons unable to steady themselves as they descend the ramp/stairs.</li> <li>Hazard Location</li> <li>Free store and Arts Centre</li> </ul> |
|--------------------------------------------------------------------------------------------------|------------------------------------------------------------------------------------------------------------------------------------------------------------------------------------------------------------------------------------------------------------------------------------------------------------------------------------------------------------------------------------------------------------------|
| RECOMMENDATION REFERENCE ID                                                                      | 2016-08                                                                                                                                                                                                                                                                                                                                                                                                          |
| RECOMMENDATION SUB-TYPE                                                                          | X SLIP, TRIP AND FALL                                                                                                                                                                                                                                                                                                                                                                                            |
| RECOMMENDATION                                                                                   |                                                                                                                                                                                                                                                                                                                                                                                                                  |
| To reduce the risk of trip and fall accidents, i that all ramps/stairs with more than 3 risers b | njuries and associated liability, we recommend<br>e provided with handrails.                                                                                                                                                                                                                                                                                                                                     |
| ADEQUACY OF EXISTING CONTROLS                                                                    | LOW X MEDIUM                                                                                                                                                                                                                                                                                                                                                                                                     |
| CONSEQUENCE RATING                                                                               | □     1     X     2       □     3     □     4       □     5                                                                                                                                                                                                                                                                                                                                                      |
| LIKELIHOOD RATING                                                                                | □     1     X     2       □     3     □     4       □     5                                                                                                                                                                                                                                                                                                                                                      |
| RISK SCORE-LEVEL OF RISK                                                                         | 1-3 INSIGNIFICANT X 3-5 LOW     5-10 MEDIUM     10-15 HIGH     15-25 EXTREME                                                                                                                                                                                                                                                                                                                                     |
| RECOMMENDATION STATUS                                                                            | X     OPEN NEW     REPEAT       PENDING     IN PROGRESS       CLOSED                                                                                                                                                                                                                                                                                                                                             |
| CODE REFERENCE                                                                                   | Good loss control practice                                                                                                                                                                                                                                                                                                                                                                                       |

## 2.9 RECOMMENDATION

|                                                                                                                                                        | Hazard Description<br>The building's exterior stairs lack a slip resistant<br>surface finish.<br>Cause and Effect<br>This creates an unsafe condition and an<br>unnecessary liability hazard.<br>Hazard Location<br>Free Store and Arts Centre |
|--------------------------------------------------------------------------------------------------------------------------------------------------------|------------------------------------------------------------------------------------------------------------------------------------------------------------------------------------------------------------------------------------------------|
| RECOMMENDATION REFERENCE ID                                                                                                                            | 2016-09                                                                                                                                                                                                                                        |
| RECOMMENDATION SUB-TYPE                                                                                                                                | X SLIP, TRIP AND FALL                                                                                                                                                                                                                          |
| RECOMMENDATION<br>All exterior stairs should be provided with a s<br>resistant strips to prevent slipping and falling<br>ADEQUACY OF EXISTING CONTROLS |                                                                                                                                                                                                                                                |
| CONSEQUENCE RATING                                                                                                                                     | □     1     X     2       □     3     □     4       □     5      4                                                                                                                                                                             |
| LIKELIHOOD RATING                                                                                                                                      | □     1     X     2       □     3     □     4       □     5                                                                                                                                                                                    |
| RISK SCORE-LEVEL OF RISK                                                                                                                               | 1-3 INSIGNIFICANT X 3-5 LOW     5-10 MEDIUM     10-15 HIGH     15-25 EXTREME                                                                                                                                                                   |
| RECOMMENDATION STATUS                                                                                                                                  | X     OPEN NEW     REPEAT       PENDING     IN PROGRESS       CLOSED                                                                                                                                                                           |
| CODE REFERENCE                                                                                                                                         | Good loss control practice                                                                                                                                                                                                                     |