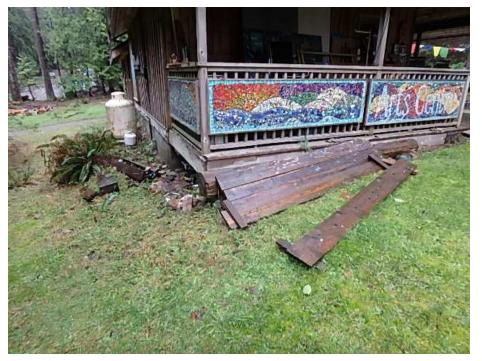

## 2.6 RECOMMENDATION

| <image/>                                                                                                                                                                                                                                                                                                                                                     | <ul> <li>Hazard Description</li> <li>The premises are overrun with excess recycled items.</li> <li>Cause and Effect</li> <li>The recyclables have not been removed in a long time and the area is being overrun with materials, which has resulted in poor housekeeping and many hazards around the area.</li> <li>Hazard Location</li> <li>Recycling Depot</li> </ul> |  |
|--------------------------------------------------------------------------------------------------------------------------------------------------------------------------------------------------------------------------------------------------------------------------------------------------------------------------------------------------------------|------------------------------------------------------------------------------------------------------------------------------------------------------------------------------------------------------------------------------------------------------------------------------------------------------------------------------------------------------------------------|--|
| RECOMMENDATION REFERENCE ID                                                                                                                                                                                                                                                                                                                                  | 2016-06                                                                                                                                                                                                                                                                                                                                                                |  |
| RECOMMENDATION SUB-TYPE                                                                                                                                                                                                                                                                                                                                      | SNOW REMOVAL X HOUSEKEEPING GENERAL STORAGE                                                                                                                                                                                                                                                                                                                            |  |
| RECOMMENDATION                                                                                                                                                                                                                                                                                                                                               |                                                                                                                                                                                                                                                                                                                                                                        |  |
| The recycling area has been noted to be poorly maintained. The housekeeping is not<br>adequate and the good have not be removed in a timely manner leading to an excess of<br>items onsite. These include sharp metal, broken glass and allurements. The area needs to<br>be cleaned up and reorganized in order to reduce possible future liability issues. |                                                                                                                                                                                                                                                                                                                                                                        |  |
| ADEQUACY OF EXISTING CONTROLS                                                                                                                                                                                                                                                                                                                                | X LOW MEDIUM<br>HIGH                                                                                                                                                                                                                                                                                                                                                   |  |
| CONSEQUENCE RATING                                                                                                                                                                                                                                                                                                                                           | □     1     □     2       □     3     X     4       □     5                                                                                                                                                                                                                                                                                                            |  |
| LIKELIHOOD RATING                                                                                                                                                                                                                                                                                                                                            | □     1     □     2       X     3     □     4       □     5                                                                                                                                                                                                                                                                                                            |  |
| RISK SCORE-LEVEL OF RISK                                                                                                                                                                                                                                                                                                                                     | <ul> <li>☐ 1-3 INSIGNIFICANT ☐ 3-5 LOW</li> <li>☐ 5-10 MEDIUM X 10-15 HIGH</li> <li>☐ 15-25 EXTREME</li> </ul>                                                                                                                                                                                                                                                         |  |
| RECOMMENDATION STATUS                                                                                                                                                                                                                                                                                                                                        | X     OPEN NEW     REPEAT       PENDING     IN PROGRESS       CLOSED                                                                                                                                                                                                                                                                                                   |  |
| CODE REFERENCE                                                                                                                                                                                                                                                                                                                                               | Good loss control practice                                                                                                                                                                                                                                                                                                                                             |  |